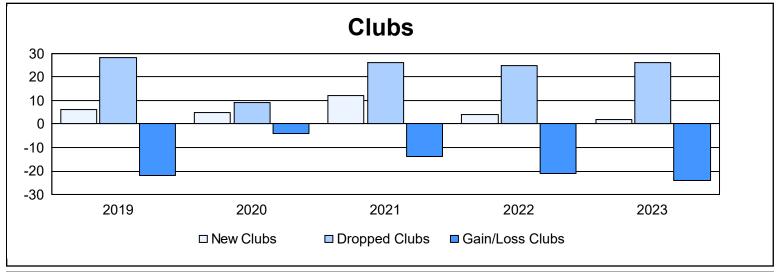

| Year      | New<br>Clubs | Dropped<br>Clubs | Gain/<br>Loss<br>Clubs | New<br>Members | Charter<br>Members | Reinstate<br>Members | Transfer<br>Members | Total<br>Member<br>Added | Total<br>Members<br>Dropped | Gain/<br>Loss<br>Members |
|-----------|--------------|------------------|------------------------|----------------|--------------------|----------------------|---------------------|--------------------------|-----------------------------|--------------------------|
| 2018-2019 | 6            | 28               | -22                    | 1,220          | 151                | 71                   | 95                  | 1,537                    | 2,201                       | -664                     |
| 2019-2020 | 5            | 9                | -4                     | 937            | 128                | 50                   | 65                  | 1,180                    | 1,673                       | -493                     |
| 2020-2021 | 12           | 26               | -14                    | 878            | 350                | 65                   | 51                  | 1,344                    | 2,078                       | -734                     |
| 2021-2022 | 4            | 25               | -21                    | 1,417          | 111                | 100                  | 80                  | 1,708                    | 2,065                       | -357                     |
| 2022-2023 | 2            | 26               | -24                    | 1,134          | 77                 | 63                   | 106                 | 1,380                    | 1,986                       | -606                     |
| Average   | 6            | 23               | -17                    | 1,117          | 163                | 70                   | 79                  | 1,430                    | 2,001                       | -571                     |